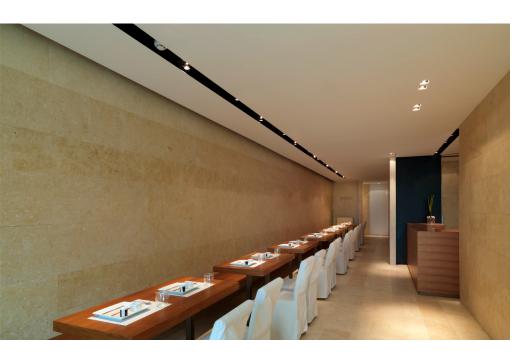

## PIFTRA DEI MARE

TYPE: Limestone

FINISHES: As per photos

COLOR: Tan/Brown - Cream/Beige

#### **USES:**

#### YES NO

- ☐ High Traffic Areas
- ☐ Exterior Cladding
- Exterior Pavers
- ☐ Interior Walls
- ☐ Interior Floors
- Countertops If properly sealed
- Wet Areas (eg Showers) If properly sealed
- Pool Coping (Chlorine resistance) If properly sealed
- Freezing Climates Only as cladding
- Coastal (Salinity) Areas