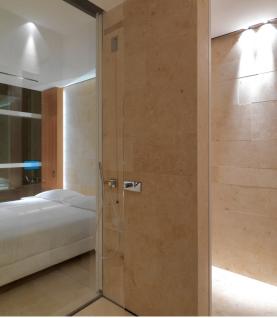

## PIFTRA DEI MARE

TYPE: Limestone

FINISHES: As per photos

COLOR: Tan/Brown - Cream/Beige

#### **USES:**

#### YES NO

- ☐ High Traffic Areas
- ☐ Exterior Cladding
- Exterior Pavers
- ☐ Interior Walls
- ☐ Interior Floors
- Countertops If properly sealed
- Wet Areas (eg Showers) If properly sealed
- Pool Coping (Chlorine resistance) If properly sealed
- Freezing Climates Only as cladding
- Coastal (Salinity) Areas