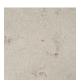

# GROLLA ROSATO

TYPE: Marble

**FINISHES:** As per photos

COLOR: Cream/Beige, Tan/Brown, Red/Pink