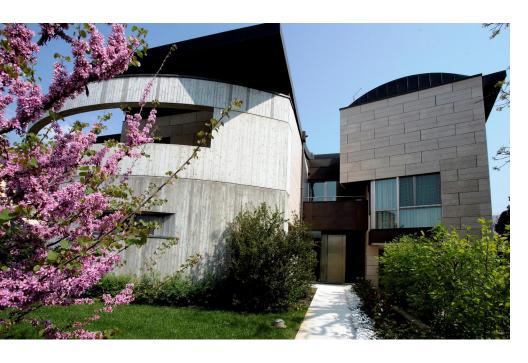

# **COORITALIA**

# GROLLA ROSATO

TYPE: Marble

**FINISHES:** As per photos

COLOR: Cream/Beige, Tan/Brown, Red/Pink