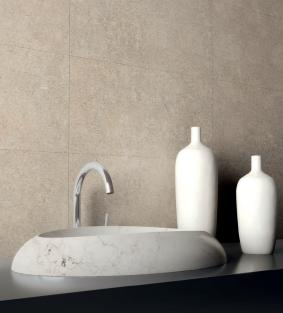

#### TYPE: Marble FINISHES: As per photos COLOR: Cream/Beige, Tan/Brown

### USES:

- YES NO
- Exterior Cladding
  Exterior Pavers
- Interior Walls
- Interior Floors
- Countertops (if properly sealed)
- Wet Areas (if properly sealed)
- Pool Coping (if properly sealed)
- Freezing Climates
- Coastal (Salinity) Areas
- High Traffic Areas

## SIZES:

- Typical Block Size: 9.2' x 6'
- Typical Slab Size: 9.2' x 6'
- Custom "Cut to Size" available
- Vein Cut available
- Cross Cut available
- Factory standard thickness: 2cm but anything is possible