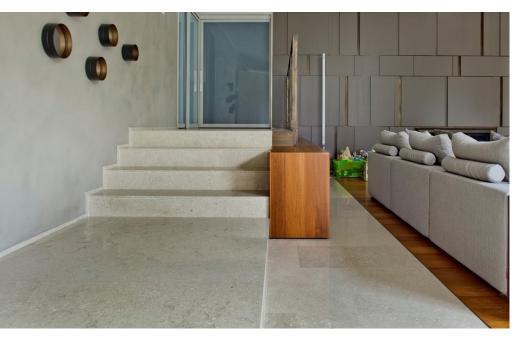

#### TYPE: Marble FINISHES: As per photos COLOR: Cream/Beige, Tan/Brown

### USES:

- YES NO
- Exterior Cladding
  Exterior Pavers
- Interior Walls
- Interior Floors
- Countertops (if properly sealed)
- Wet Areas (if properly sealed)
- Pool Coping (if properly sealed)
- Freezing Climates
- Coastal (Salinity) Areas
- High Traffic Areas

## SIZES:

- Typical Block Size: 9.2' x 6'
- Typical Slab Size: 9.2' x 6'
- Custom "Cut to Size" available
- Vein Cut available
- Cross Cut available
- Factory standard thickness: 2cm but anything is possible