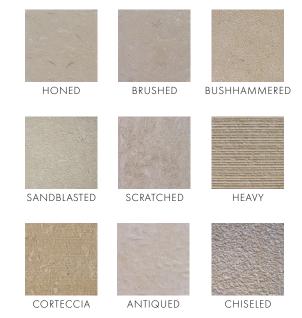

Pavers                                        |
|     |    | Interior Walls                                         |
|     |    | Interior Floors                                        |
|     |    | Countertops - If properly sealed                       |
|     |    | Wet Areas (eg Showers) - If properly sealed            |
|     |    | Pool Coping (Chlorine resistance) - If properly sealed |
|     |    | Freezing Climates - Only as cladding                   |
|     |    | Coastal (Salinity) Areas                               |

### SIZES:

- Custom "Cut to Size" available (mosaic up to full slabs)
- Full block for dimensional work available
  - Typical Block Size 87-107 x 47-63 x 47-63"
- Veneer on honeycomb board available
  - Typical Slab Size 87-107 x 47-63 x 0.5+"

#### FINISHES