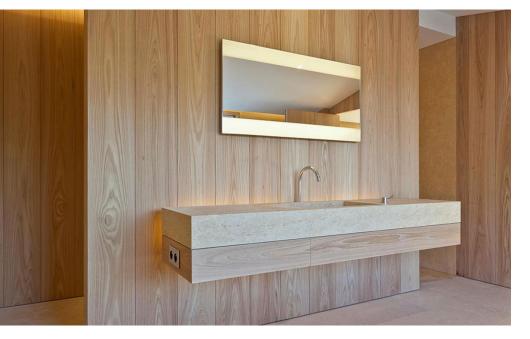

# GIALLO DORATO

TYPE: Limestone FINISHES: As per photos COLOR: Yellow/ Gold

## USES:

| YES | NO |                                                        |
|-----|----|--------------------------------------------------------|
|     |    | High Traffic Areas                                     |
|     |    | Exterior Cladding                                      |
|     |    | Exterior Pavers                                        |
|     |    | Interior Walls                                         |
|     |    | Interior Floors                                        |
|     |    | Countertops - If properly sealed                       |
|     |    | Wet Areas (eg Showers) - If properly sealed            |
|     |    | Pool Coping (Chlorine resistance) - If properly sealed |
|     |    | Freezing Climates - Only as cladding                   |
|     |    | Coastal (Salinity) Areas                               |