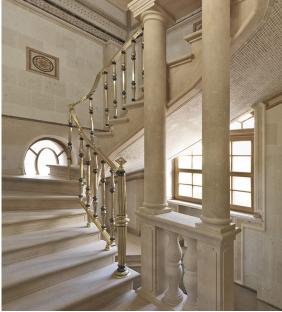

# GIALLO DORATO

TYPE: Limestone FINISHES: As per photos COLOR: Yellow/ Gold

## USES:

| YES | NO |                                                        |
|-----|----|--------------------------------------------------------|
|     |    | High Traffic Areas                                     |
|     |    | Exterior Cladding                                      |
|     |    | Exterior Pavers                                        |
|     |    | Interior Walls                                         |
|     |    | Interior Floors                                        |
|     |    | Countertops - If properly sealed                       |
|     |    | Wet Areas (eg Showers) - If properly sealed            |
|     |    | Pool Coping (Chlorine resistance) - If properly sealed |
|     |    | Freezing Climates - Only as cladding                   |
|     |    | Coastal (Salinity) Areas                               |