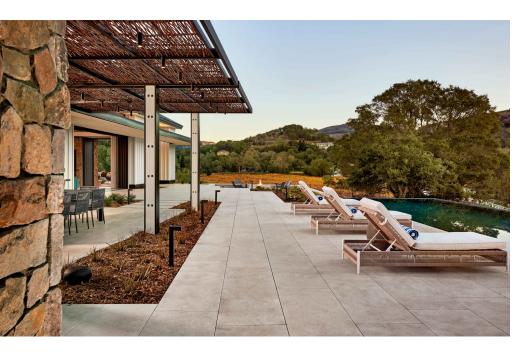

# GASCOGNE BEIGE

TYPE: Limestone

FINISHES: As per photos

COLOR: Cream/Beige, Tan/Brown

## **USES:**

# YES NO

- Exterior Cladding
- Exterior Pavers
- Interior Walls
- Interior Floors
- Countertops (if properly sealed)
- Pool Coping (if properly sealed)
- Freezing Climates
- Coastal (Salinity) Areas
- High Traffiic Areas