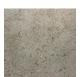

# GASCOGNE BEIGE

TYPE: Limestone

FINISHES: As per photos

COLOR: Cream/Beige, Tan/Brown