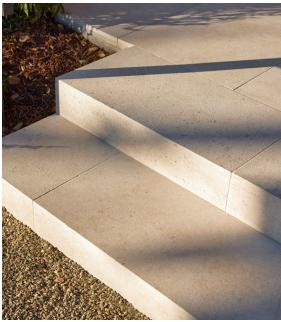

# GASCOGNE BEIGE

TYPE: Limestone

FINISHES: As per photos

COLOR: Cream/Beige, Tan/Brown

## SIZES:

- Typical Block Size: 8.9' x 5'
- Typical Slab Size: 8.9' x 5'
- Custom "Cut to Size" available
- Cross Cut available
- Vein Cut available
- Available in all thicknesses