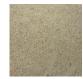

# GASCOGNE BEIGE

TYPE: Limestone

FINISHES: As per photos

COLOR: Cream/Beige, Tan/Brown