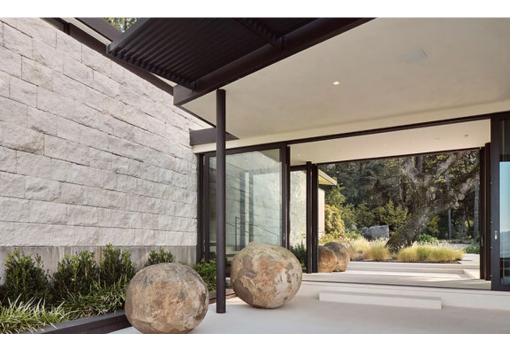

## BIANCO AVORIO

TYPE: Limestone

**FINISHES:** As per photos **COLOR:** Cream/Beige

#### YES NO

- High Traffic Areas
- Exterior Cladding
- Exterior Pavers
- Interior Walls
- Interior Floors
- Countertops If properly sealed
- Wet Areas (eg Showers) If properly sealed
- □ Pool Coping (Chlorine resistance) If properly sealed
- ☐ Freezing Climates Only as cladding
- ☐ Coastal (Salinity) Areas