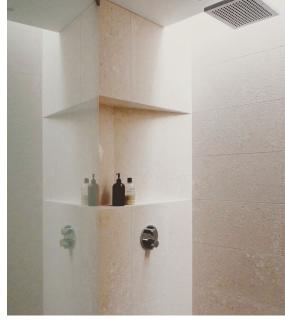

#### YES NO

- High Traffic Areas
- Exterior Cladding
- Exterior Pavers
- Interior Walls
- Interior Floors
- Countertops If properly sealed
- Wet Areas (eg Showers) If properly sealed
- □ Pool Coping (Chlorine resistance) If properly sealed
- ☐ Freezing Climates Only as cladding
- ☐ Coastal (Salinity) Areas