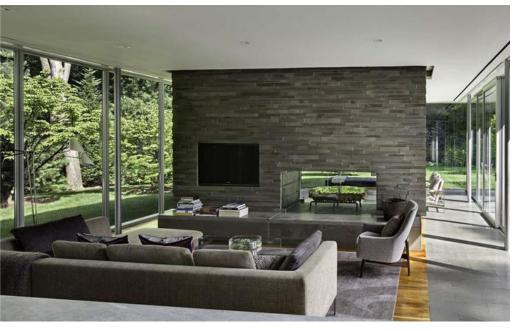

## BASALTINA SELCINO

TYPE: Basalt FINISHES: As per photos COLOR: Black, Blue/Grey

## USES:

- YES NO
- Exterior Cladding
- Exterior Pavers
- Interior Walls
- Interior Floors
- Countertops (if properly sealed)
- Wet Areas (if properly sealed)
- Pool Coping (if properly sealed)
- Freezing Climates
- Coastal (Salinity) Areas
- High Traffiic Areas