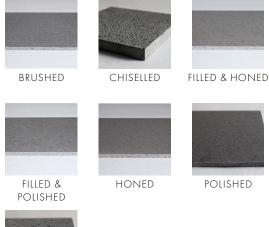

## BASALTINA SELCINO

TYPE: Basalt FINISHES: As per photos COLOR: Black, Blue/Grey