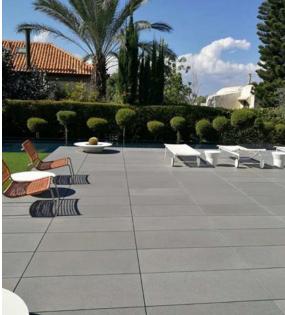

## USES:

- YES NO
- Exterior Cladding
- Exterior Pavers
- Interior Walls
- Interior Floors
- Countertops (if properly sealed)
- Wet Areas (if properly sealed)
- Pool Coping (if properly sealed)
- Freezing Climates
- Coastal (Salinity) Areas
- High Traffiic Areas